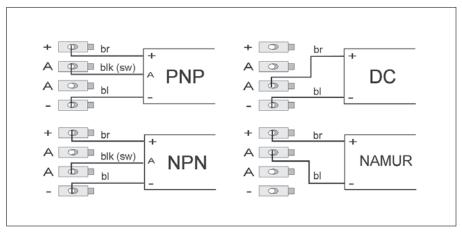

esignation
Article number

Function

Power supply
Output voltage
Enclosure
Temperature range min/max
Input signals

Sensor Tester
6510000048

Sensor tester for DC 2-wire and 3-wire
proximity switches
Test function: Checking and indicating the
switching status of a sensor with
visual and acoustic signal
9 V block battery (6LR61)
15 VDC, 20 mA stabilised
Modified enclosure of Series OR20

–25 °C/+70 °C
NPN/PNP 3-wire, DC 2-wire, NAMUR

The sensor tester is used for checking 2-wire and 3-wire DC proximity switches. Coloured LEDs and an acoustic signal are used to indicate the switching statuses.

Green LED: Operating voltage

Red LED: Low battery

Yellow LED: Sensor switching status

When not in use, the sensor tester switches off automatically after approx. 30 s.

## Connection assignments